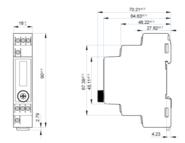

## **TECHNICAL DATA**

| Approvals                   | CE, cULus, EMC, REACH, RoHS                                                                  |
|-----------------------------|----------------------------------------------------------------------------------------------|
| Breaking capacity           | 2000 VA / 240W                                                                               |
| Cable area without sleeve   | 1 x 0,5-3,3 mm², 2 x 0,5-1,5 mm²                                                             |
| Depth                       | 70 mm                                                                                        |
| Display                     | Yes                                                                                          |
| Function                    | A, Ab, Ac, Ad, Ah, At, B, Bw, C, D, Di, H, Ht, L, Li, N - Safe-guard, O, P, Pt, T, TL, Tt, W |
| Height                      | 90 mm                                                                                        |
| IP class connection         | IP20                                                                                         |
| IP class housing            | IP40                                                                                         |
| Mechanical life expectancy  | 10 x 10 <sup>6</sup> operations                                                              |
| Memory                      | Yes (selectable)                                                                             |
| Mounting                    | DIN rail                                                                                     |
| Multi-function              | Yes                                                                                          |
| Output                      | Relay 1 pole C/O                                                                             |
| Power consumption           | 1 W                                                                                          |
| Repeatability               | 0.5 %                                                                                        |
| Storage temperature max     | 30 °C                                                                                        |
| Storage temperature min     | -40 °C                                                                                       |
| Supply voltage              | 12-240V AC/DC                                                                                |
| Switching current max       | 8 A                                                                                          |
| Temperature operational max | 50 °C                                                                                        |
| Temperature operational min | -20 °C                                                                                       |
| Time range                  | 0,001s - 100d                                                                                |
| Weight                      | 81 g                                                                                         |
| Width                       | 17.5 mm                                                                                      |