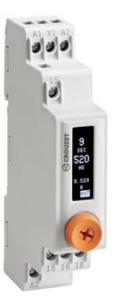

## UNIVERSAL DIGITAL TIMER

Syr-Line Series

DZ1R08MV1 SyrLine DZ1R Multif.Rel 12-240Vac/dc

- 17.5mm wide
- 138 operating functions
- LED Screen
- Time range 0.1 sec 100 days
- · Universal supply voltage

CROUZET

High-contrast LED display is very clear to read and monitor the timer status. You can easily see the current time, selected function, input and output status.

- · Large, easily readable digits in 17.5mm wide housing.
- · Scrolling full words for programming.
- · Very precise time setting.

The manual dial makes configuration quick and easy even with gloves.

Timer is very flexible due to universal connection (relay or contactor style), wide range supply voltage (12-240Vacdc) and time range from 0.1s to 100 days! And you do not even need to connect it to program it. Timer has a built in battery that allows it to be set up before wiring up.